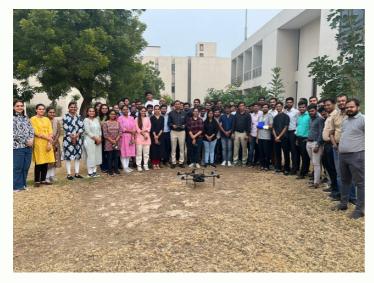

## **About the Event**

The Civil Engineering Department at PDEU successfully organized a comprehensive one-day Skill Development Program centered on "High-Resolution UAV (Drone) and Hydrodynamic Modeling for Disaster Risk Reduction and Damage Assessment." This significant event catered to over 60 newly recruited Government Officials from the Narmada Water Resources, Water Supply, and Kalpsar Department (NWRWS&KP).

## **Event Photographs**