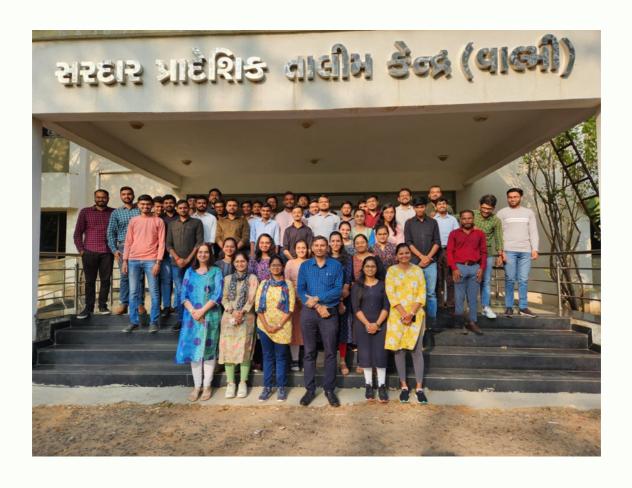

## **About the Event**

The Civil Engineering Department at PDEU successfully organized a comprehensive one-day Skill Development Program centered on "High-Resolution UAV (Drone) and Hydrodynamic Modeling for Disaster Risk Reduction and Damage Assessment." This significant event catered to over 60 newly recruited Government Officials from the Narmada Water Resources, Water Supply, and Kalpsar Department (NWRWS&KP).

## **Event Photographs**