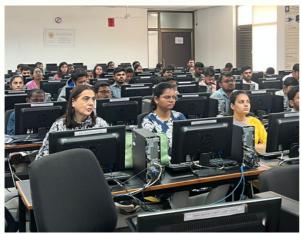

The program encompassed a series of expert lectures delivered by accomplished professionals in the field. It further featured practical sessions on Drone Flight planning, hands-on experience, and in-depth Data Analysis exercises.

## **Event Photographs**