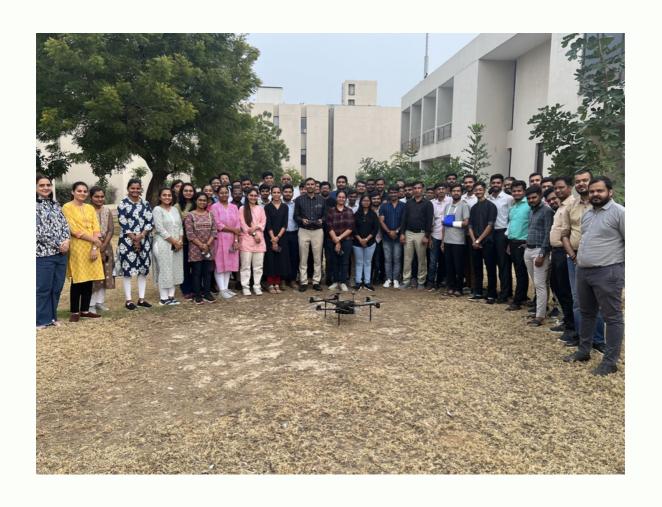

## **About the Event**

The Civil Engineering Department at PDEU successfully organized a comprehensive one-day Skill Development Program centered on "High-Resolution UAV (Drone) and Hydrodynamic Modeling for Disaster Risk Reduction and Damage Assessment." This significant event catered to over 60 newly recruited Government Officials from the Narmada Water Resources, Water Supply, and Kalpsar Department (NWRWS&KP).

## **Event Photographs**