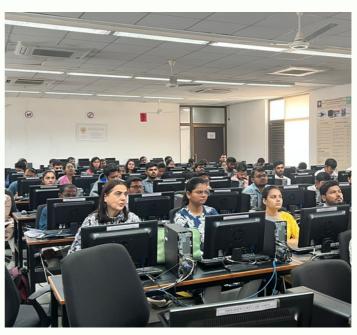

## **About the Event**

The Civil Engineering Department at PDEU successfully organized a comprehensive one-day Skill Development Program centered on "High-Resolution UAV (Drone) and Hydrodynamic Modeling for Disaster Risk Reduction and Damage Assessment." This significant event catered to over 60 newly recruited Government Officials from the Narmada Water Resources, Water Supply, and Kalpsar Department (NWRWS&KP).

## **Event Photographs**