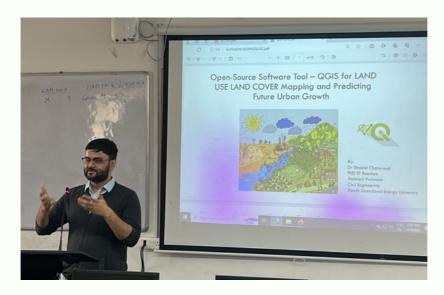

#### **TEA BREAK**

Expert Lecture on Drone UAV: Dr Ankit Deshmukh (Asst Prof, Civil PDEU)

Expert Lecture on RS-GIS for Land Use Land Cover Mapping : Dr Shobhit Chaturvedi, Dr Naimish Bhatt (Asst Proffs, Civil Eng PDEU)

## **Event Photographs**