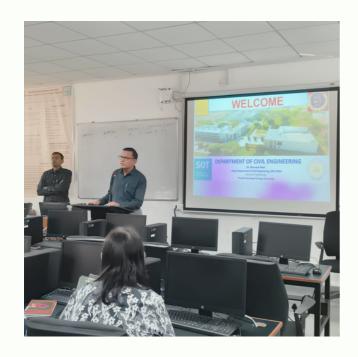

## **About the Event**

The Civil Engineering Department at PDEU successfully organized a comprehensive one-day Skill Development Program centered on "High-Resolution UAV (Drone) and Hydrodynamic Modeling for Disaster Risk Reduction and Damage Assessment." This significant event catered to over 60 newly recruited Government Officials from the Narmada Water Resources, Water Supply, and Kalpsar Department (NWRWS&KP).

The program encompassed a series of expert lectures delivered by accomplished professionals in the field. It further featured practical sessions on Drone Flight planning, hands-on experience, and in-depth Data Analysis exercises.

## **Event Photographs**